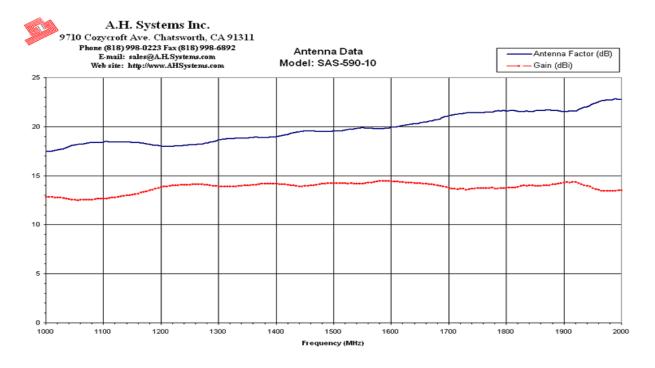

Frequency Range: 1 GHz – 2 GHz Antenna Factor: 19.8 dB/m typical

Gain: 14 dBi typical Maximum CW Power: 300 Watts

Impedance:  $50 \Omega$  VSWR: 1.2:1 (1.5:1 max)

Connector: WR-650 to N-Type female adapter