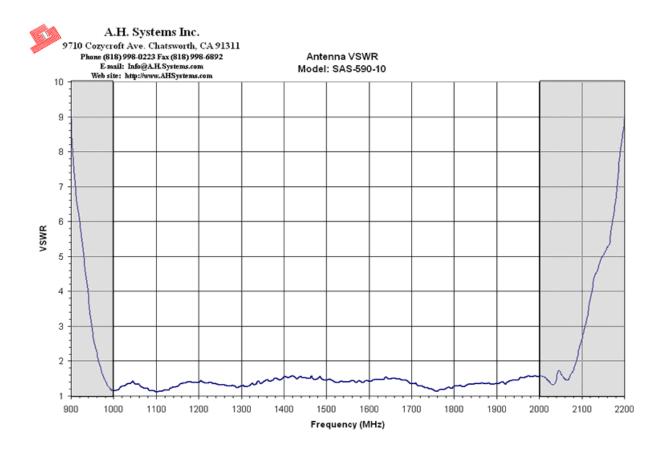

Frequency Range: 1 GHz – 2 GHz Antenna Factor: 19.8 dB/m typical

Gain: 14 dBi typical Maximum CW Power: 300 Watts

Impedance:  $50 \Omega$  VSWR: 1.2:1 (1.5:1 max)

Connector: WR-650 to N-Type female adapter