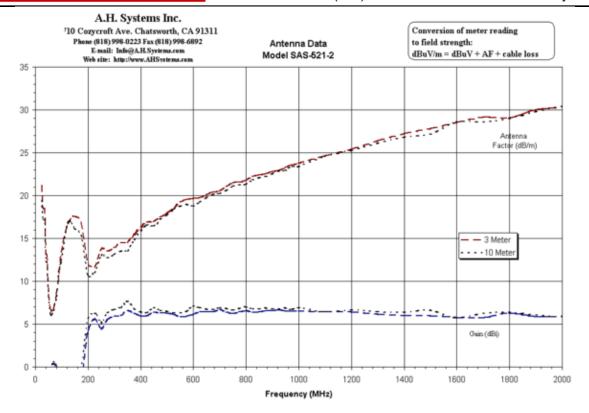

The A.H. Systems' SAS-521-2 Bilogical Antenna is one of our latest antennas, providing an inexpensive solution to wide band applications. Whether testing inside a shielded enclosure or outdoors, this antenna will display efficient performance characteristics through the frequency range of 25 MHz to 2000 MHz.