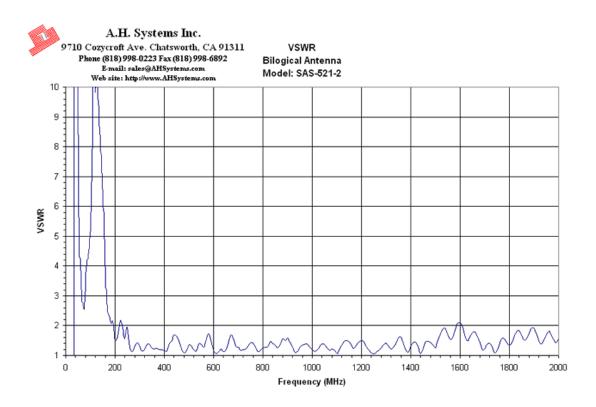

The A.H. Systems' SAS-521-2 Bilogical Antenna is one of our latest antennas, providing an inexpensive solution to wide band applications. Whether testing inside a shielded enclosure or outdoors, this antenna will display efficient performance characteristics through the frequency range of 25 MHz to 2000 MHz.